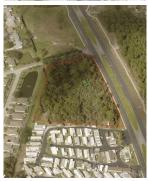

PRIME MULTI-PURPOSE USE PARCELS OF LAND THAT ENCOMPASS PARCEL ID #840200000400, 840200000420, & 840200000424. THESE THREE PARCELS OF LAND COMPRISE ~8.56 ACRES OF PRIME ROAD FRONTAGE WITH ~1, 273 LF ALONG US HWY 1 (S RIDGEWOOD AVENUE) ON EITHER SIDE OF OAK BRANCH DRIVE GOING NORTH TO SILVER CIRCLE BY SILVER RIDGE ESTATES. THE PARCELS ARE PRIME FOR COMMERCIAL DEVELOPMENT UNDER THEIR CURRENT "B-3" ZONING, WHICH ALLOWS FOR USES SUCH AS RETAIL SHOPPING PLAZAS, AUTOMOTIVE SALES/LEASING & REPAIR, BOAT SALES, FINANCIAL INSTITUTIONS, ANIMAL HOSPITALS-KENNELS & BOARDING, MEDICAL/DENTAL OFFICES, NURSING HOMES, PROFESSIONAL OFFICES, PLACES OF WORSHIP, RESTAURANTS, AND SCHOOLS. EXISTING SURVEY AND PHASE 1 ENVIRONMENTAL REPORT ARE ON HAND FOR REFERENCE.