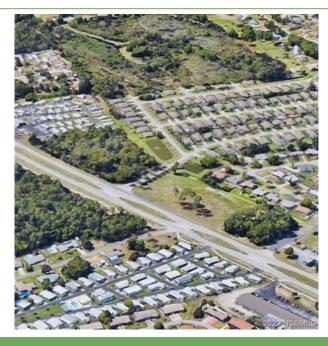

## 2300-2400 S Ridgewood Ave, Edgewater, FL 32141

» MLS #: 1054040

» Land | Lot: 8.56 acres

» More Info: 2300-2400SRidgewoodAve.lsForSale.com

Donna Concannon NSB Luxury & Lifestyle Group (386) 235-8588 (Donna) (386) 453-6017 (David) Donna@NSBHOMES.COM https://www.nsbhomes.com/staff/donna-concannon

PRIME MULTI-PURPOSE USE PARCELS OF LAND THAT ENCOMPASS PARCEL ID #840200000400, 840200000420, & 840200000424. THESE THREE PARCELS OF LAND COMPRISE ~8.56 ACRES OF PRIME ROAD FRONTAGE WITH ~1, 273 LF ALONG US HWY 1 (S RIDGEWOOD AVENUE) ON EITHER SIDE OF OAK BRANCH DRIVE GOING NORTH TO SILVER CIRCLE BY SILVER RIDGE ESTATES. THE PARCELS ARE PRIME FOR COMMERCIAL DEVELOPMENT UNDER THEIR CURRENT "B-3" ZONING, WHICH ALLOWS FOR USES SUCH AS RETAIL SHOPPING PLAZAS, AUTOMOTIVE SALES/LEASING & REPAIR, BOAT SALES, FINANCIAL INSTITUTIONS, ANIMAL HOSPITALS-KENNELS & BOARDING, MEDICAL/DENTAL OFFICES, NURSING HOMES, PROFESSIONAL OFFICES, PLACES OF WORSHIP, RESTAURANTS, AND SCHOOLS. EXISTING SURVEY AND PHASE 1 ENVIRONMENTAL REPORT ARE ON HAND FOR REFERENCE.