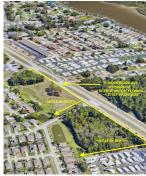

PRIME MULTI-PURPOSE USE PARCELS OF LAND THAT ENCOMPASS PARCEL ID #840200000400, 840200000420, & 840200000424. THESE THREE PARCELS OF LAND COMPRISE ~8.56 ACRES OF PRIME ROAD FRONTAGE WITH ~1, 273 LF ALONG US HWY 1 (S RIDGEWOOD AVENUE) ON EITHER SIDE OF OAK BRANCH DRIVE GOING NORTH TO SILVER CIRCLE BY SILVER RIDGE ESTATES. THE PARCELS ARE PRIME FOR COMMERCIAL DEVELOPMENT UNDER THEIR CURRENT "B-3" ZONING, WHICH ALLOWS FOR USES SUCH AS RETAIL SHOPPING PLAZAS, AUTOMOTIVE SALES/LEASING & REPAIR, BOAT SALES, FINANCIAL INSTITUTIONS, ANIMAL HOSPITALS-KENNELS & BOARDING, MEDICAL/DENTAL OFFICES, NURSING HOMES, PROFESSIONAL OFFICES, PLACES OF WORSHIP, RESTAURANTS, AND SCHOOLS. EXISTING SURVEY AND PHASE 1 ENVIRONMENTAL REPORT ARE ON HAND FOR REFERENCE.