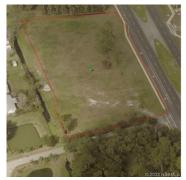

PRIME MULTI-PURPOSE USE PARCELS OF LAND THAT ENCOMPASS PARCEL ID #840200000400, 840200000420, & 840200000424. THESE THREE PARCELS OF LAND COMPRISE ~8.56 ACRES OF PRIME ROAD FRONTAGE WITH ~1, 273 LF ALONG US HWY 1 (S RIDGEWOOD AVENUE) ON EITHER SIDE OF OAK BRANCH DRIVE GOING NORTH TO SILVER CIRCLE BY SILVER RIDGE ESTATES. THE PARCELS ARE PRIME FOR COMMERCIAL DEVELOPMENT UNDER THEIR CURRENT "B-3" ZONING, WHICH ALLOWS FOR USES SUCH AS RETAIL SHOPPING PLAZAS, AUTOMOTIVE SALES/LEASING & REPAIR, BOAT SALES, FINANCIAL INSTITUTIONS, ANIMAL HOSPITALS-KENNELS & BOARDING, MEDICAL/DENTAL OFFICES, NURSING HOMES, PROFESSIONAL OFFICES, PLACES OF WORSHIP, RESTAURANTS, AND SCHOOLS. EXISTING SURVEY AND PHASE 1 ENVIRONMENTAL REPORT ARE ON HAND FOR REFERENCE.