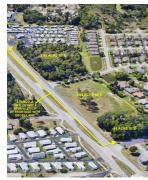

PRIME MULTI-PURPOSE USE PARCELS OF LAND THAT ENCOMPASS PARCEL ID #840200000400, 840200000420, & 840200000424. THESE THREE PARCELS OF LAND COMPRISE ~8.56 ACRES OF PRIME ROAD FRONTAGE WITH ~1, 273 LF ALONG US HWY 1 (S RIDGEWOOD AVENUE) ON EITHER SIDE OF OAK BRANCH DRIVE GOING NORTH TO SILVER CIRCLE BY SILVER RIDGE ESTATES. THE PARCELS ARE PRIME FOR COMMERCIAL DEVELOPMENT UNDER THEIR CURRENT "B-3" ZONING, WHICH ALLOWS FOR USES SUCH AS RETAIL SHOPPING PLAZAS, AUTOMOTIVE SALES/LEASING & REPAIR, BOAT SALES, FINANCIAL INSTITUTIONS, ANIMAL HOSPITALS-KENNELS & BOARDING, MEDICAL/DENTAL OFFICES, NURSING HOMES, PROFESSIONAL OFFICES, PLACES OF WORSHIP, RESTAURANTS, AND SCHOOLS. EXISTING SURVEY AND PHASE 1 ENVIRONMENTAL REPORT ARE ON HAND FOR REFERENCE.